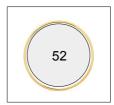

## Important:

In order to make sure your size guide has been properly printed in 100 % size, make sure the measure of the line below is 5 cm.

5 cm

Pick up one of your ring which fits the finger you want to have your Avenda ring placed. Place it on one of the circles from the size guide below. The perfect size is the one where the black line from the circle shows up completely without any white background being visible.

The white background is still visible: you need to look for a bigger size.

The circumference matches perfectly with those of the black circle: this is the right size.

The drawn circle isn't visible anymore : you need to look for a smaller size.

Avenda proposes you the following sizes: from 50 to 60 (for some ring styles, sizes 48/49 and 61/62 can be considered upon request, please contact our customer service for further information).

Remember the figure which appears inside the circle, it is the size of your ring for the finger you've picked up.