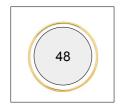

## Important:

In order to make sure your size guide has been properly printed in 100 % size, make sure the measure of the line below is 5 cm.

5 cm

Pick up one of your ring which fits the finger you want to have your Avenda ring placed. Place it on one of the circles from the size guide below. The perfect size is the one where the black line from the circle shows up completely without any white background being visible.

The white background is still visible: you need to look for a bigger size.

The circumference matches perfectly with those of the black circle: this is the right size.

The drawn circle isn't visible anymore : you need to look for a smaller size.

Avenda proposes you the following sizes: from 50 to 60 (for some ring styles, sizes 48/49 and 61/62 can be considered upon request, please contact our customer service for further information).

Remember the figure which appears inside the circle, it is the size of your ring for the finger you've picked up.