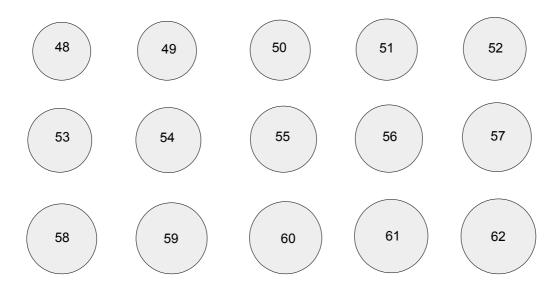

Avenda proposes you the following sizes: from 50 to 60 (for some ring styles, sizes 48/49 and 61/62 can be considered upon request, please contact our customer service for further information).

Remember the figure which appears inside the circle, it is the size of your ring for the finger you've picked up.