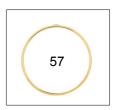

## Important:

In order to make sure your size guide has been properly printed in 100 % size, make sure the measure of the line below is 5 cm.

5 cm

Pick up one of your ring which fits the finger you want to have your Avenda ring placed. Place it on one of the circles from the size guide below. The perfect size is the one where the black line from the circle shows up completely without any white background being visible.

The white background is still visible: you need to look for a bigger size.

The circumference matches perfectly with those of the black circle: this is the right size.

The drawn circle isn't visible anymore : you need to look for a smaller size.

Avenda proposes you the following sizes: from 50 to 60 (for some ring styles, sizes 48/49 and 61/62 can be considered upon request, please contact our customer service for further information).

Remember the figure which appears inside the circle, it is the size of your ring for the finger you've picked up.